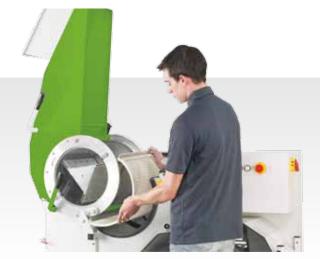

## **Options**

The following mobile versions of the LD 350 are available:

Changing the threshing basket

| Technical Data             |                                                                                                 |
|----------------------------|-------------------------------------------------------------------------------------------------|
| Three phase motor          | 3 x 208-240 V, 60 Hz, 2.3 kW                                                                    |
| Single phase motor         | 208-230V,60Hz,2.3kW                                                                             |
| Threshing drum             | Continuously variable 300 - 1400 rpm                                                            |
| Dimensions                 |                                                                                                 |
| Measurements               | Length: 1850 mm (73″)<br>Width: 720 - 1000 mm (28″ -<br>Height 39″) 1700 mm (67″)               |
| Weight                     | Approx. 230 kg (507 lbs)                                                                        |
| Options                    |                                                                                                 |
| Gas engine                 | 2.9 kW (4 PS), 169 ccm                                                                          |
| Diesel engine              | 3.5 kW (5 PS), 230 ccm                                                                          |
| Chassis                    | With 2 wheels<br>With 4 wheels ( $\phi$ 100 mm or<br>$\phi$ 260 mm) ( $\phi$ 4″ or $\phi$ 10″ ) |
| Trailer                    | Single axle trailer without<br>brake with Tow bar and light                                     |
| We reserve the right to ma | ke technical alterations                                                                        |