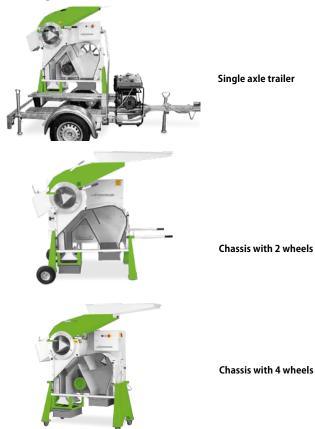

## **Options**

The following mobile versions of the LD 350 are available:

Changing the threshing basket

| Technical Data             |                                                                                                 |
|----------------------------|-------------------------------------------------------------------------------------------------|
| Three phase motor          | 3 x 208-240 V, 60 Hz, 2.3 kW                                                                    |
| Single phase motor         | 208-230V,60Hz,2.3kW                                                                             |
| Threshing drum             | Continuously variable 300 - 1400 rpm                                                            |
| Dimensions                 |                                                                                                 |
| Measurements               | Length: 1850 mm (73″)<br>Width: 720 - 1000 mm (28″ -<br>Height 39″) 1700 mm (67″)               |
| Weight                     | Approx. 230 kg (507 lbs)                                                                        |
| Options                    |                                                                                                 |
| Gas engine                 | 2.9 kW (4 PS), 169 ccm                                                                          |
| Diesel engine              | 3.5 kW (5 PS), 230 ccm                                                                          |
| Chassis                    | With 2 wheels<br>With 4 wheels ( $\phi$ 100 mm or<br>$\phi$ 260 mm) ( $\phi$ 4″ or $\phi$ 10″ ) |
| Trailer                    | Single axle trailer without<br>brake with Tow bar and light                                     |
| We reserve the right to ma | ke technical alterations                                                                        |