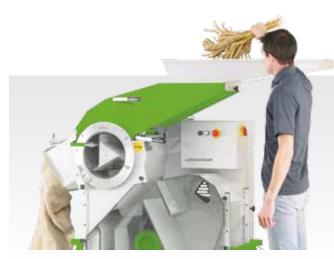

## **Functional principle**

Plants are fed into the threshing unit via the top loading hopper.

Stepless air speed adjustment means maximum cleaning of the seed and maximum flower recovery

Stems are discharged from the end chute. Leaf and flower material is separated from the good seed with each fraction collected in a separate bin.

Stepless adjustment of the threshing drum speed and multiple concave options ensure simple adjustment for different plant conditions

Loading