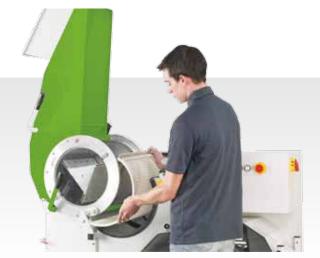

Stepless adjustment of the threshing drum speed and multiple concave options ensure simple adjustment for different plant conditions

Loading