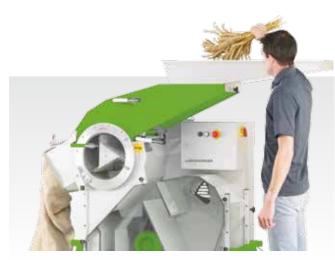

## **Functional principle**

Plants are fed into the threshing unit via the top loading hopper.

Stepless air speed adjustment means maximum cleaning of the seed and maximum flower recovery

Stems are discharged from the end chute. Leaf and flower material is separated from the good seed with each fraction collected in a separate bin.

Stepless adjustment of the threshing drum speed and multiple concave options ensure simple adjustment for different plant conditions

Loading