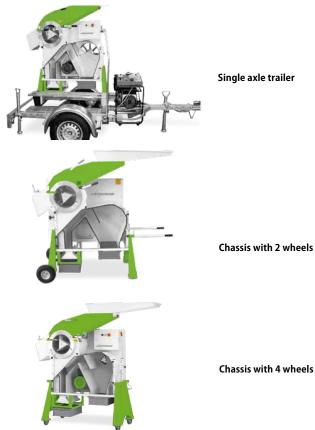

## **Options**

The following mobile versions of the LD 350 are available:

Changing the threshing basket

| 3 x 208-240 V, 60 Hz, 2.3 kW                                                       |
|------------------------------------------------------------------------------------|
| 208-230V,60Hz,2.3kW                                                                |
| Continuously variable 300 - 1400 rpm                                               |
|                                                                                    |
| Length: 1850 mm (73″)<br>Width: 720 - 1000 mm (28″ -<br>Height 39″) 1700 mm (67″)  |
| Approx. 230 kg (507 lbs)                                                           |
|                                                                                    |
| 2.9 kW (4 PS), 169 ccm                                                             |
| 3.5 kW (5 PS), 230 ccm                                                             |
| With 2 wheels<br>With 4 wheels ( ø  100 mm or<br>ø  260 mm) ( ø  4″   or ø  10″  ) |
| Single axle trailer without<br>brake with Tow bar and light                        |
|                                                                                    |